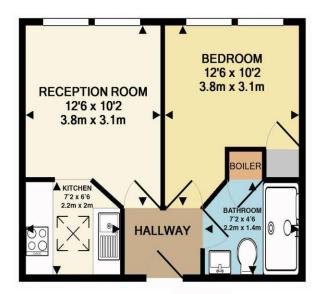

#### TOTAL APPROX. FLOOR AREA 348 SQ.FT. (32.3 SQ.M.)

Whilst every attempt has been made to ensure the accuracy of the floor plan contained here, measurements of doors, windows, rooms and any other items are approximate and no responsibility is taken for any error, omission, or mis-statement. This plan is for illustrative purposes only and should be used as such by any prospective purchaser. The services, systems and appliances shown have not been tested and no guarantee as to their operability or efficiency can be given